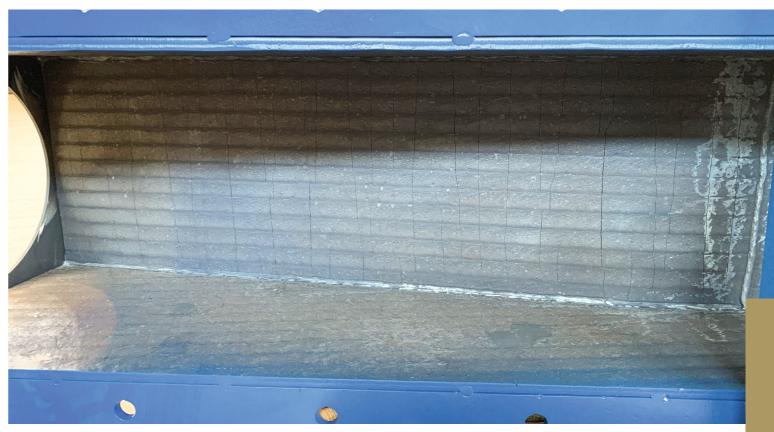

# OUR PRODUCTS

# OUR PRODUCTS IN USE

Upon request, EURODUR® GmbH offers up to 14 standard analyses plus many more; these are carefully adapted to the individual applications and wear problems. The decisive factor for a fully developed protection system, however, is processing the selected analysis with regard to welding.